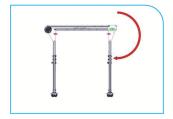

### Easy Assembly (A-C)

- Folds down neatly for easy transportation with itegral wheeled carrier for portability by one person. 2 handles for carrying with 2 people.
- · Highly compact for stowage and easily fits into a typical service vehicle
- · Height of Lift easily adjusted with additional 7.9 in (200mm) height available
- Multiple person fall arrest capability.
- \* ACOP Advises no gantry movement under load except where a "competent person" has undertaken a suitable Risk Assessment & Method Statement and deems appropriate.