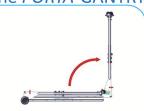

### Easy Assembly (A-C)

## **FEATURES**

- Dual rated for goods and personnel
  - Goods rated to WLL 1100 lb
  - Personnel rated to WLL 550 lb
  - Designed to meet and exceed OSHA, ANSI, CSA and CE standards
- Rapid assembly by one person in less than a minute.
- · Easily assembled using pins by just one person (No bolts or tools required)
- Total assembled weight from just 72 lb (33kg).
- · Load bearing, lockable castors for easy positioning.\*

- Folds down neatly for easy transportation with itegral wheeled carrier for portability by one person. 2 handles for carrying with 2 people.
- · Highly compact for stowage and easily fits into a typical service vehicle
- · Height of Lift easily adjusted with additional 7.9 in (200mm) height available
- Multiple person fall arrest capability.
- \* ACOP Advises no gantry movement under load except where a "competent person" has undertaken a suitable Risk Assessment & Method Statement and deems appropriate.