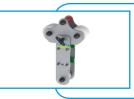

#### **LOAD TROLLEY**

Innovative quick release trolley fitted in seconds.

#### "TRAP" PLATES

Trapezoidal plates and aircraft pins enable rapid, safe deployment without tools.

| RAPIDE DESIGN OPTIONS                      |                                                                                                                                            |
|--------------------------------------------|--------------------------------------------------------------------------------------------------------------------------------------------|
| Part #                                     | Description                                                                                                                                |
| PGRS00500CA                                | A-Frame                                                                                                                                    |
| MATERIAL HANDLING TROLLEY (choose one)     |                                                                                                                                            |
| PGTZR00500 (A)                             | Master Link Trolley used with chain hoist*                                                                                                 |
| PGTXR00500 (B)                             | Closed Coupled Trolley used with chain hoist*                                                                                              |
|                                            | Basic carriers for general use with material handling applications. Closed Coupled Trolley provides additional 4.5" of overhead clearance. |
| PERSONNEL LIFTING CONFIGURATION (man-ride) |                                                                                                                                            |
| PGTUR00500 (C)                             | Sheave Carrier - Guides wire rope on personnel rated winch. Use in conjunction with winch bracket Required                                 |
| RAPG000002 (D)                             | Winch Bracket - Designed to hold SALA II personnel rated hand winch*. Includes sheave to guide wire rope Required                          |
| Trolley Choice                             | Select either Master Link Trolley or Closed Coupled Trolley to attach SRL (Self Retracting Lifeline)*.                                     |