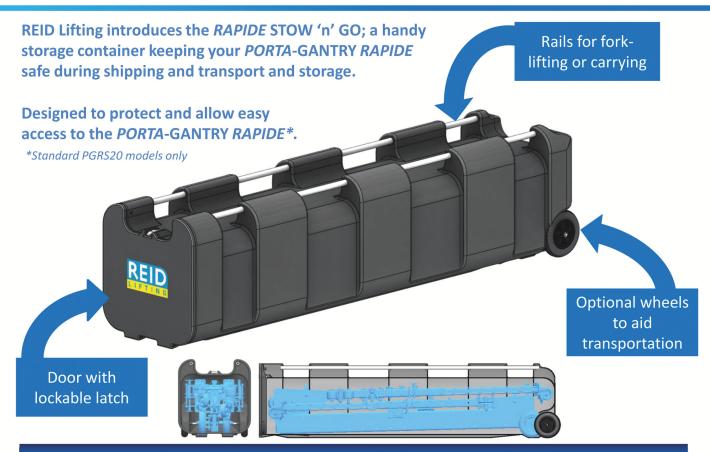

## The Facts:

- Rugged storage container protects the PORTA-GANTRY RAPIDE from damage during transport.
- · Handy rails for fork-lifting or carrying
- Supplied with or without wheels depending upon application.
- Tools etc can be stored on top and around unit without getting in the way of the RAPIDE and blocking its storage space.
- Allows accessories and expensive equipment to be stored in the box out of the way from damage and contaminants.
- · Dimensions: / Weight approx:

532 (W) x 571 (L) x 2274 (H) mm

28kg

21 (W) x 22.5 (L) x 90 (H) in