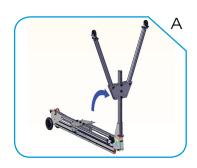

### Easy Assembly (A-C)

## **FEATURES**

- Dual rated for goods and personnel
  - Goods rated to WLL 1100 lb
  - Personnel rated to WLL 550 lb
  - Designed to meet and exceed OSHA, ANSI, CSA and CE standards
- Rapid assembly by one person in less than a minute.
- · Easily assembled using pins by just one person (No bolts or tools required)
- Total assembled weight from just 72 lb (33kg).
- · Load bearing, lockable castors for easy positioning.\*