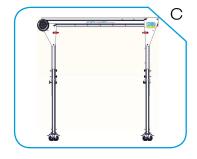

### Easy Assembly (A-C)

## **FEATURES**

- Dual rated for goods and personnel
  - Goods rated to WLL 1100 lb
  - Personnel rated to WLL 550 lb
  - Designed to meet and exceed OSHA, ANSI, CSA and CE standards
- Rapid assembly by one person in less than a minute.
- · Easily assembled using pins by just one person (No bolts or tools required)
- Total assembled weight from just 72 lb (33kg).
- · Load bearing, lockable castors for easy positioning.\*