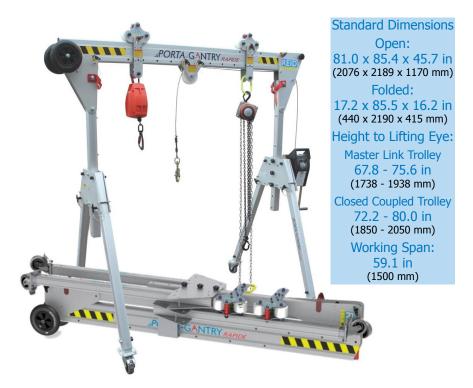

**Goods** 

550 lb Personnel

The PORTA-GANTRY RAPIDE adds exciting new dimensions to the PORTA-GANTRY family, as a unique rapid deployment system with Goods and Personnel Lifting (Man-ride) capability.

Provided by **THERN** 

## **FEATURES**

- Dual rated for goods and personnel
  - Goods rated to WLL 1100 lb
  - Personnel rated to WLL 550 lb
  - Designed to meet and exceed OSHA, ANSI, CSA and CE standards
- Rapid assembly by one person in less than a minute.
- · Easily assembled using pins by just one person (No bolts or tools required)
- Total assembled weight from just 72 lb (33kg).
- · Load bearing, lockable castors for easy positioning.\*

- Folds down neatly for easy transportation with itegral wheeled carrier for portability by one person. 2 handles for carrying with 2 people.
- · Highly compact for stowage and easily fits into a typical service vehicle
- · Height of Lift easily adjusted with additional 7.9 in (200mm) height available
- Multiple person fall arrest capability.
- \* ACOP Advises no gantry movement under load except where a "competent person" has undertaken a suitable Risk Assessment & Method Statement and deems appropriate.