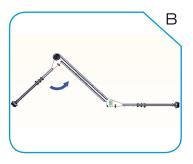

### Easy Assembly (A-C)

## **FEATURES**

- Dual rated for goods and personnel
  - Goods rated to WLL 1100 lb
  - Personnel rated to WLL 550 lb
  - Designed to meet and exceed OSHA, ANSI, CSA and CE standards
- Rapid assembly by one person in less than a minute.
- · Easily assembled using pins by just one person (No bolts or tools required)
- Total assembled weight from just 72 lb (33kg).
- · Load bearing, lockable castors for easy positioning.\*