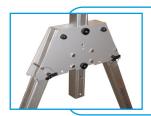

#### "TRAP" PLATES

Trapezoidal plates and aircraft pins enable rapid, safe deployment without tools.

| RAPIDE DESIGN OPTIONS                      |                                                                                                                                            |
|--------------------------------------------|--------------------------------------------------------------------------------------------------------------------------------------------|
| Part #                                     | Description                                                                                                                                |
| PGRS00500CA                                | A-Frame                                                                                                                                    |
| MATERIAL HANDLING TROLLEY (choose one)     |                                                                                                                                            |
| PGTZR00500 (A)                             | Master Link Trolley used with chain hoist*                                                                                                 |
| PGTXR00500 (B)                             | Closed Coupled Trolley used with chain hoist*                                                                                              |
|                                            | Basic carriers for general use with material handling applications. Closed Coupled Trolley provides additional 4.5" of overhead clearance. |
| PERSONNEL LIFTING CONFIGURATION (man-ride) |                                                                                                                                            |
| PGTUR00500 (C)                             | Sheave Carrier - Guides wire rope on personnel rated winch. Use in conjunction with winch bracket Required                                 |
| RAPG000002 (D)                             | Winch Bracket - Designed to hold SALA II personnel rated hand winch*. Includes sheave to guide wire rope Required                          |
| Trolley Choice                             | Select either Master Link Trolley or Closed Coupled Trolley to attach SRL (Self Retracting Lifeline)*.                                     |