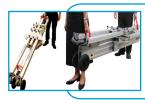

**Goods** 

550 lb Personnel

The PORTA-GANTRY RAPIDE adds exciting new dimensions to the PORTA-GANTRY family, as a unique rapid deployment system with Goods and Personnel Lifting (Man-ride) capability.

Provided by **THERN** 

- Folds down neatly for easy transportation with itegral wheeled carrier for portability by one person. 2 handles for carrying with 2 people.
- · Highly compact for stowage and easily fits into a typical service vehicle
- · Height of Lift easily adjusted with additional 7.9 in (200mm) height available
- Multiple person fall arrest capability.
- \* ACOP Advises no gantry movement under load except where a "competent person" has undertaken a suitable Risk Assessment & Method Statement and deems appropriate.