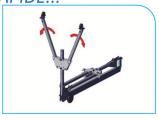

**Goods** 

550 lb Personnel

The PORTA-GANTRY RAPIDE adds exciting new dimensions to the PORTA-GANTRY family, as a unique rapid deployment system with Goods and Personnel Lifting (Man-ride) capability.

Provided by **THERN** 

## **FEATURES**

- Dual rated for goods and personnel
  - Goods rated to WLL 1100 lb
  - Personnel rated to WLL 550 lb
  - Designed to meet and exceed OSHA, ANSI, CSA and CE standards
- Rapid assembly by one person in less than a minute.
- · Easily assembled using pins by just one person (No bolts or tools required)
- Total assembled weight from just 72 lb (33kg).
- · Load bearing, lockable castors for easy positioning.\*

#### "TRAP" PLATES

Trapezoidal plates and aircraft pins enable rapid, safe deployment without tools.

| RAPIDE DESIGN OPTIONS                      |                                                                                                                                            |
|--------------------------------------------|--------------------------------------------------------------------------------------------------------------------------------------------|
| Part #                                     | Description                                                                                                                                |
| PGRS00500CA                                | A-Frame                                                                                                                                    |
| MATERIAL HANDLING TROLLEY (choose one)     |                                                                                                                                            |
| PGTZR00500 (A)                             | Master Link Trolley used with chain hoist*                                                                                                 |
| PGTXR00500 (B)                             | Closed Coupled Trolley used with chain hoist*                                                                                              |
|                                            | Basic carriers for general use with material handling applications. Closed Coupled Trolley provides additional 4.5" of overhead clearance. |
| PERSONNEL LIFTING CONFIGURATION (man-ride) |                                                                                                                                            |
| PGTUR00500 (C)                             | Sheave Carrier - Guides wire rope on personnel rated winch. Use in conjunction with winch bracket Required                                 |
| RAPG000002 (D)                             | Winch Bracket - Designed to hold SALA II personnel rated hand winch*. Includes sheave to guide wire rope Required                          |
| Trolley Choice                             | Select either Master Link Trolley or Closed Coupled Trolley to attach SRL (Self Retracting Lifeline)*.                                     |