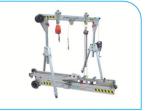

fting solutions



## The Facts:

- Rugged storage container protects the PORTA-GANTRY RAPIDE from damage during transport.
- · Handy rails for fork-lifting or carrying
- Supplied with or without wheels depending upon application.
- Tools etc can be stored on top and around unit without getting in the way of the RAPIDE and blocking its storage space.
- Allows accessories and expensive equipment to be stored in the box out of the way from damage and contaminants.
- · Dimensions: / Weight approx:

532 (W) x 571 (L) x 2274 (H) mm

28kg

21 (W) x 22.5 (L) x 90 (H) in

#### The Every Day User

• Designed to be stored in the back of a van to allow easy access to the RAPIDE.

#### The Depot User

Stackable keeping all your RAPIDEs in one place with easy access

## The PORTA-GANTRY RAPIDE.









SNGPO/EN/V1/13/09